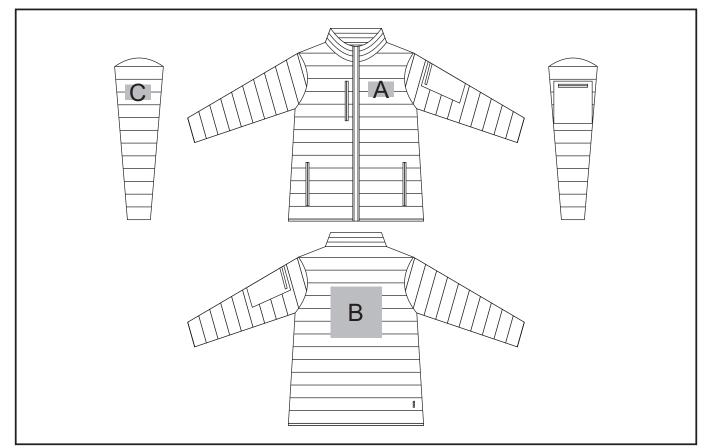

## **Branding Options:**

#### Position A

1. Embroidery (EMB) - 9 colours Size: 100mm diameter

#### Position C

1. Embroidery (EMB) - 9 colours Size: 50mm diameter

#### Position B

1. Embroidery (EMB) - 9 colours Size: 200mm wide x 200mm high